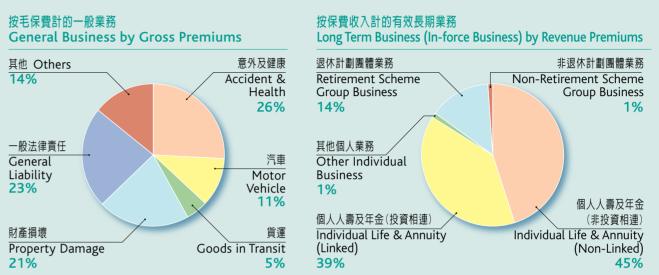

#### 按業務類別劃分的保費組合 Composition of Premiums by Class of Business

#### 按業務類別劃分的保費 Premiums by Class of Business

#### 一般業務的毛保費 **Gross Premiums of General Business** 意外及健康 Accident & Health 汽車 Motor Vehicle 貨運 Goods in Transit 財產損壞 Property Damage 一般法律責任 General Liability 其他 Others 總數 Total 長期業務(有效業務)的保費收入 **Revenue Premiums of Long Term Business (In-force E** 個人人壽及年金(非投資相連) Individual Life & Annuity (N 個人人壽及年金(投資相連) Individual Life & Annuity (Link 其他個人業務 Other Individual Business 退休計劃團體業務 Retirement Scheme Group Business

非退休計劃團體業務 Non-Retirement Scheme Group Bus

#### 總數 Total

Source: I Lens Newsletter -11/2007 No.26, Published by The Office of the Commissioner of Insurance

|           | (百萬港元)                   |
|-----------|--------------------------|
|           | (HK\$m)                  |
|           | 3,374                    |
|           | 1,359                    |
|           | 622                      |
|           | 2,740                    |
|           | 2,985                    |
|           | 1,868                    |
|           | 12,948                   |
|           | ( <u> </u>               |
| Business) | (百萬港元)<br><b>(HK\$m)</b> |

|            | 76,827 |
|------------|--------|
| siness     | 844    |
|            | 10,836 |
|            | 615    |
| ked)       | 29,628 |
| on-Linked) | 34,904 |
|            |        |

翹楚保險顧問有限公司 CPS Insurance Brokers Limited