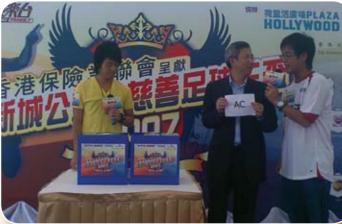

#### SPORT & RECREATIONAL SUB-COMMITTEE FRIENDLY SOCCER MATCH 2007

HKCII Soccer Team for "Soccer King" Charity Match.

Ceremony for Soccer uniform presentation in "Soccer King" Charity Match by Zurich Insurance.