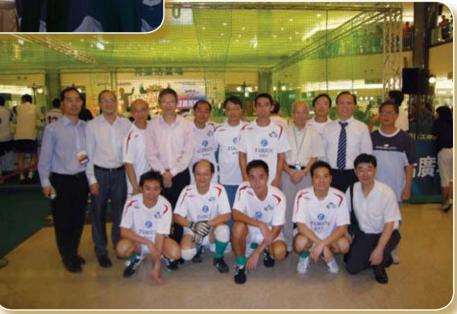

HKCII Soccer Team on "Friendly match" with Huatai Insurance Company of China at Shenzhen, PRC.

> Click-off of soccer match between HKCII Team and Huatai Insurance Company of China at Shenzhen, PRC.

→ Exchange of Souvenir between HKCII and Huatai Soccer Team.