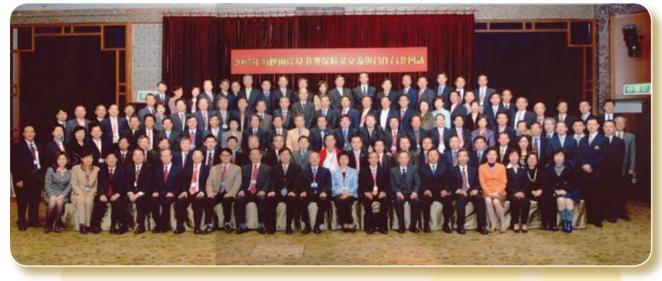

## ANNUAL GENERAL MEETING

2nd Vice President.

<sup>†</sup> Token of Appreciation from Roger Tsang, President to Joseph Sit,

← HKCII 15th Annual General Meeting.

<sup>†</sup> Token of Appreciation from Charter, President Mr. Gregory Fong and Executive Committee to President Roger Tsang.