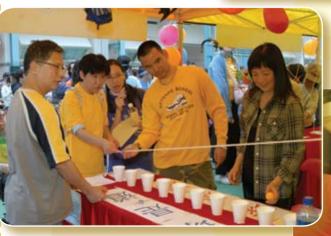

## COMMUNITY SERVICE - "SOCCER KING" CHARITY MATCH 2007

→ HKCII Soccer Team for "Soccer King" Charity Match at Hollywood Plaza, Kowloon

← Ballot-draw for "Soccer King" Charity Match by President Roger Tsang

> On looking of the "Soccer King" Charity Match