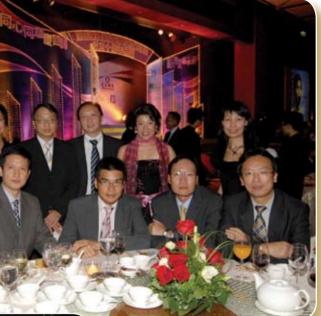

#### INAUGURATION CEREMONY OF THE EXECUTIVE COMMITTEE 2007

the 14th Inauguration of HKCII . 保險中介 E.

← HKCII Executive Board members, Advisors and Counsellors all together at the Inauguration Ceremony

Mr. Clement Cheung, Commissioner of Insurance presented speech during

2007.

- Souvenir Presentation to Mr. Leo Ma, Chairman of HKFI.
- Guest of Honours at the HKCII Inauguration Ceremony 2007.

Banner for signatures of attendents of Inauguration Ceremony 2007.