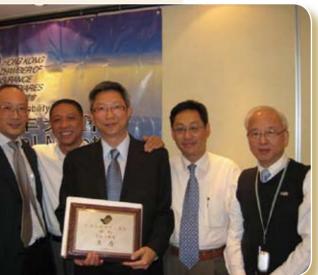

## ANNUAL GENERAL MEETING

2nd Vice President.

<sup>†</sup> Token of Appreciation from Roger Tsang, President to Joseph Sit,

← HKCII 15th Annual General Meeting.

<sup>†</sup> Token of Appreciation from Charter, President Mr. Gregory Fong and Executive Committee to President Roger Tsang.